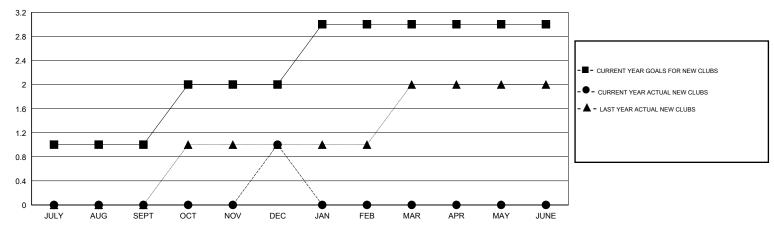

| NEW CLUB<br>GOAL | NEW CLUBS         | DROPPED<br>CLUBS | NET<br>GAIN/LOSS | QUARTER                                | NEW MEMBER<br>GOAL | CHARTER AND<br>NEW MEMBERS<br>ADDED | DROPPED<br>MEMBERS | NET<br>GAIN/LOSS |  |
| JULY/AUG/SEPT                        | 1                | 0                 | 1<br>0           | -1<br>1          | JULY/AUG/SEPT                          | 34<br>25           | 43<br>90                            | 64<br>86           | -21<br>4         |  |
| OCT/NOV/DEC JAN/FEB/MAR APR/MAY/JUNE | 1<br>0           | 0                 | 0                | 0                | OCT/NOV/DEC  JAN/FEB/MAR  APR/MAY/JUNE | 29<br>18           | 0                                   | 0                  | 0                |  |

### GOALS AND ACTUAL NEW CLUBS CUMULATIVE



#### GOALS AND ACTUAL MEMBERS CUMULATIVE



| DROPPED CLUBS: 1 |     | 25 CLUBS OF 56 ADDED 1 OR MORE | GENDER DISTRIBUTION   |                |     |
|------------------|-----|--------------------------------|-----------------------|----------------|-----|
|                  |     | NEW MEMBERS                    | MALE                  | 1,282 (73.13%) |     |
| DROPPED MEMBERS  |     |                                | FEMALE                | 471 (26.87%)   |     |
| DECEASED         | 7   | CLICK HERE FOR HEALTH          | FAMILY UNIT MEMBERS   |                | 232 |
| CLUB CANCELLED   | 0   | ASSESSMENT DATA                | HEAD OF HOUSEHOLD     |                | 113 |
| OTHER            | 143 |                                | NON-HEAD OF HOUSEHOLD |                |     |
| TOT