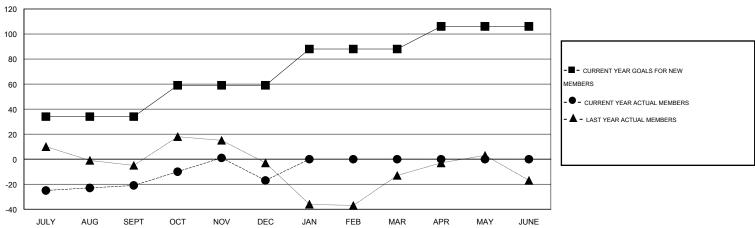

#### GOALS AND ACTUAL MEMBERS CUMULATIVE

| DROPPED CLUBS: 1 |     | 25 CLUBS OF 56 ADDED 1 OR MORE | GENDER DISTRIBUTION   |                |     |
|------------------|-----|--------------------------------|-----------------------|----------------|-----|
|                  |     | NEW MEMBERS                    | MALE                  | 1,282 (73.13%) |     |
| DROPPED MEMBERS  |     |                                | FEMALE                | 471 (26.87%)   |     |
| DECEASED         | 7   | CLICK HERE FOR HEALTH          | FAMILY UNIT MEMBERS   |                | 232 |
| CLUB CANCELLED   | 0   | ASSESSMENT DATA                | HEAD OF HOUSEHOLD     |                | 113 |
| OTHER            | 143 |                                | NON-HEAD OF HOUSEHOLD |                |     |
| TOTAL            | 150 |                                |                       |                |     |